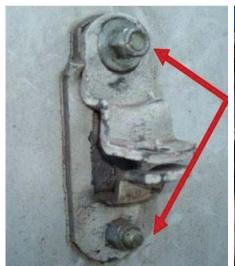

#### 9.) Fifth Wheel

**Check Empty Spaces** 

Battery Area / Secure

#### Fifth Wheel:

#### Top Cover Loose / Not Wired Cocaine Concealed Inside Fifth Wheel:

<u>Different Bolts / Loosen Hasp Check Handles / Rivet Secure Putty Inside Door / Unusual</u>