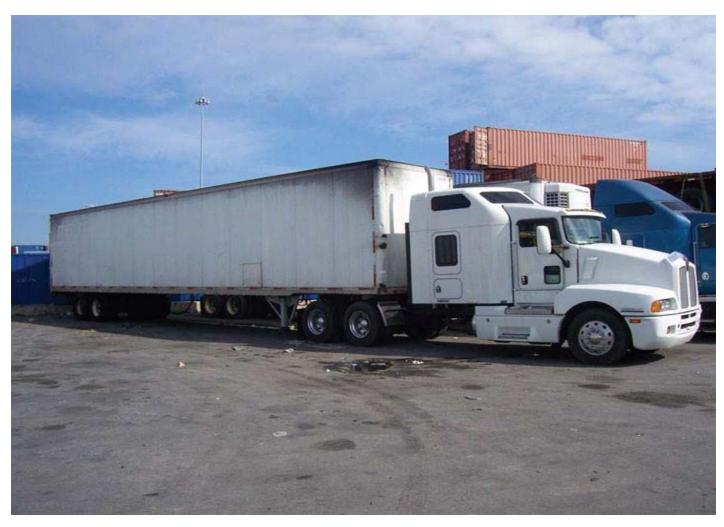

#### 17-Point Truck & Trailer Inspection

- 1. Bumper
- 2. Engine
- 3. Tires (truck & trailer)
- 4. Floor (inside truck)
- 5. Fuel Tanks
- 6. Cab/ Storage Compartments
- 7. Air Tanks
- 8. Drive Shafts
- 9. Fifth Wheel
- 10. Outside/ Undercarriage
- 11. Outside/ Inside Doors
- 12. Floor (inside trailer)
- 13. Side Walls
- 14. Front Wall
- 15. Ceiling/Roof
- 16. Refrigeration Unit 17. Exhaust

17-Point Truck & Trailer Inspection

<u>Truck</u> <u>Trailer</u>

Container, Box, Ro-Ro, etc.