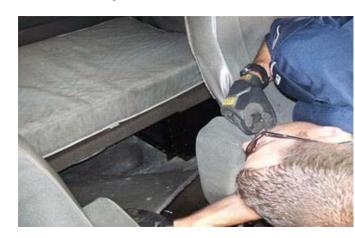

# 4.) Floor (inside truck)

Check / No People Inside

<u>Lift Carpet / New Repairs</u>