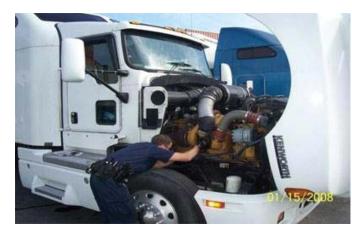

e supply chain:

\* The more locations these inspections are conducted, the higher level of security your shipment will have.

#### Conveyance Security Criteria...



**Conveyance Inspection Procedures:** 





Southern Border

#### 17-Point Truck & Trailer Inspection

- 1. Bumper
- 2. Engine
- 3. Tires (truck & trailer)
- 4. Floor (inside truck)
- 5. Fuel Tanks
- 6. Cab/ Storage Compartments
- 7. Air Tanks
- 8. Drive Shafts
- 9. Fifth Wheel
- 10. Outside/ Undercarriage
- 11. Outside/ Inside Doors
- 12. Floor (inside trailer)
- 13. Side Walls
- 14. Front Wall
- 15. Ceiling/Roof
- 16. Refrigeration Unit 17. Exhaust



17-Point Truck & Trailer Inspection

<u>Truck</u> <u>Trailer</u>







Container, Box, Ro-Ro, etc.

# 1.) Bumper





<u>Flashlight</u>



Inspection Mirror

# 2.) Engine





Engine Off Use Mirror





**Check Compartments** 

Remove Filter

# 3.) Tires







Check Spare

# 4.) Floor (inside truck)



Check / No People Inside



<u>Lift Carpet / New Repairs</u>

#### 5.) Fuel Tanks





Tap / Void Sound

Use Flashlight / Look Inside

#### 6.) Cab / Storage Compartments





Inside / Outside

Keep Locked

## 7.) Air Tanks







Trailer / Weld Marks

#### 8.) Drive Shafts





Repairs / New Paint

Tap Test / Hollow Sound

#### 9.) Fifth Wheel



**Check Empty Spaces** 



Battery Area / Secure

## 10.) Outside / Undercarriage



Use Mirror / Inside Lip



Rear Lights / Check Area

#### 11.) Outside / Inside Doors



Check Locking Mechanism

**Bolts / Rivets Secure** 





Door Hinges / Secure

Repairs / Weld Marks

## 12.) Floor (inside trailer)





Flat / N