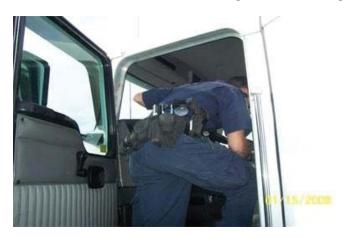

## Conveyance Security Criteria...



**Conveyance Inspection Procedures:** 





Southern Border

#### 17-Point Truck & Trailer Inspection

- 1. Bumper
- 2. Engine
- 3. Tires (truck & trailer)
- 4. Floor (inside truck)
- 5. Fuel Tanks
- 6. Cab/ Storage Compartments
- 7. Air Tanks
- 8. Drive Shafts
- 9. Fifth Wheel
- 10. Outside/ Undercarriage
- 11. Outside/ Inside Doors
- 12. Floor (inside trailer)
- 13. Side Walls
- 14. Front Wall
- 15. Ceiling/Roof
- 16. Refrigeration Unit 17. Exhaust



17-Point Truck & Trailer Inspection

<u>Truck</u> <u>Trailer</u>







Container, Box, Ro-Ro, etc.

# 1.) Bumper





<u>Flashlight</u>



Inspection Mirror

# 2.) Engine





Engine Off Use Mirror





**Check Compartments** 

Remove Filter

# 3.) Tires







Check Spare

# 4.) Floor (inside truck)



Check / No People Inside



<u>Lift Carpet / New Repairs</u>

#### 5.) Fuel Tanks





Tap / Void Sound

Use Flashlight / Look Inside

#### 6.) Cab / Storage Compartments





Inside / Outside

Keep Locked

## 7.) Air Tanks







Trailer / Weld Marks

#### 8.) Drive Shafts





Repairs / New Paint

Tap Test / Hollow Sound

#### 9.) Fifth Wheel



**Check Empty Spaces** 



Battery Area / Secure

## 10.) Outside / Undercarriage



Use Mirror / Inside Lip



Rear Lights / Check Area

#### 11.) Outside / Inside Doors



Check Locking Mechanism

**Bolts / Rivets Secure** 





Door Hinges / Secure

Repairs / Weld Marks

## 12.) Floor (inside trailer)





Flat / Not Lifted

Planks / Bolted Down

#### 13.) Side Walls



Check New / Loose Panels

Use Light / Look Inside

# 14.) Front Wall