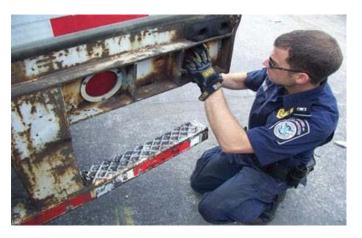

# 1.) Bumper

<u>Flashlight</u>

Inspection Mirror

## 10.) Outside / Undercarriage

Use Mirror / Inside Lip

Rear Lights / Check Area