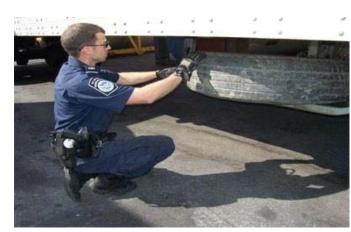

## 10.) Outside / Undercarriage

Use Mirror / Inside Lip

Rear Lights / Check Area