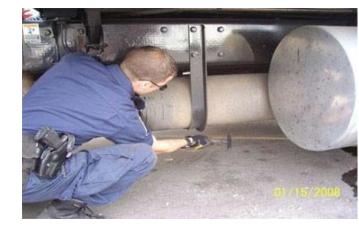

#### 8.) Drive Shafts

Repairs / New Paint

Tap Test / Hollow Sound

#### 9.) Fifth Wheel

**Check Empty Spaces** 

Battery Area / Secure