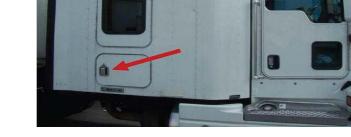

(truck & trailer)
- 4. Floor (inside truck)
- 5. Fuel Tanks
- 6. Cab/ Storage Compartments
- 7. Air Tanks
- 8. Drive Shafts
- 9. Fifth Wheel
- 10. Outside/ Undercarriage
- 11. Outside/ Inside Doors
- 12. Floor (inside trailer)
- 13. Side Walls
- 14. Front Wall
- 15. Ceiling/Roof
- 16. Refrigeration Unit 17. Exhaust



17-Point Truck & Trailer Inspection

<u>Truck</u> <u>Trailer</u>







Container, Box, Ro-Ro, etc.

# 1.) Bumper





<u>Flashlight</u>



Inspection Mirror

# 2.) Engine





Engine Off Use Mirror





**Check Compartments** 

Remove Filter

# 3.) Tires







Check Spare

# 4.) Floor (inside truck)



Check / No People Inside



<u>Lift Carpet / New Repairs</u>

#### 5.) Fuel Tanks





Tap / Void Sound

Use Flashlight / Look Inside

#### 6.) Cab / Storage Compartments





Inside / Outside

Keep Locked

## 7.) Air Tanks







Trailer / Weld Marks

#### 8.) Drive Shafts





Repairs / New Paint

Tap Test / Hollow Sound

#### 9.) Fifth Wheel



**Check Empty Spaces** 



Battery Area / Secure

## 10.) Outside / Undercarriage



Use Mirror / Inside Lip



Rear Lights / Check Area

#### 11.) Outside / Inside Doors



Check Locking Mechanism

**Bolts / Rivets Secure** 





Door Hinges / Secure

Repairs / Weld Marks

## 12.) Floor (inside trailer)





Flat / Not Lifted

Planks / Bolted Down

#### 13.) Side Walls



Check New / Loose Panels

Use Light / Look Inside

# 14.) Front Wall







Measure Length / False Wall

## 15.) Ceiling / Roof

Ceiling

Measure Height / Floor



New Rivets / Repairs

#### 16.) Refrigeration Unit





Open Doors / Check Inside

U