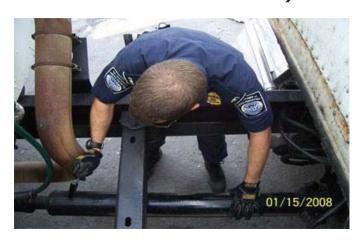

nks
- 8. Drive Shafts
- 9. Fifth Wheel
- 10. Outside/ Undercarriage
- 11. Outside/ Inside Doors
- 12. Floor (inside trailer)
- 13. Side Walls
- 14. Front Wall
- 15. Ceiling/Roof
- 16. Refrigeration Unit 17. Exhaust



17-Point Truck & Trailer Inspection

<u>Truck</u> <u>Trailer</u>







Container, Box, Ro-Ro, etc.

# 1.) Bumper





<u>Flashlight</u>



Inspection Mirror

# 2.) Engine





Engine Off Use Mirror





**Check Compartments** 

Remove Filter

# 3.) Tires







Check Spare

# 4.) Floor (inside truck)



Check / No People Inside



<u>Lift Carpet / New Repairs</u>

#### 5.) Fuel Tanks





Tap / Void Sound

Use Flashlight / Look Inside

#### 6.) Cab / Storage Compartments





Inside / Outside

Keep Locked

## 7.) Air Tanks







Trailer / Weld Marks

#### 8.) Drive Shafts





Repairs / New Paint

Tap Test / Hollow Sound

#### 9.) Fifth Wheel



**Check Empty Spaces** 



Battery Area / Secure

## 10.) Outside / Undercarriage



Use Mirror / Inside Lip



Rear Lights / Check Area

#### 11.) Outside / Inside Doors



Check Locking Mechanism

**Bolts / Rivets Secure** 





Door Hinges / Secure

Repairs / Weld Marks

## 12.) Floor (inside trailer)





Flat / Not Lifted

Planks / Bolted Down

#### 13.) Side Walls



Check New / Loose Panels

Use Light / Look Inside

# 14.) Front Wall







Measure Length / False Wall

## 15.) Ceiling / Roof

Ceiling

Measure Height / Floor



New Rivets / Repairs

#### 16.) Refrigeration Unit





Open Doors / Check Inside

Use Light / Unit Off!

## 17.) Exhaust





Taped Packages / Rope

Not Loose / HOT!!!

#### Tires: