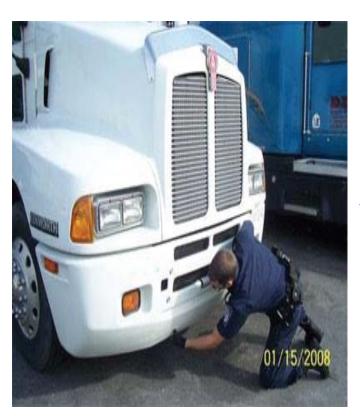

on processes should be conducted at key points throughout the supply chain:

\* The more locations these inspections are conducted, the higher level of security your shipment will have.

#### Conveyance Security Criteria...



**Conveyance Inspection Procedures:** 





Southern Border

#### 17-Point Truck & Trailer Inspection

- 1. Bumper
- 2. Engine
- 3. Tires (truck & trailer)
- 4. Floor (inside truck)
- 5. Fuel Tanks
- 6. Cab/ Storage Compartments
- 7. Air Tanks
- 8. Drive Shafts
- 9. Fifth Wheel
- 10. Outside/ Undercarriage
- 11. Outside/ Inside Doors
- 12. Floor (inside trailer)
- 13. Side Walls
- 14. Front Wall
- 15. Ceiling/Roof
- 16. Refrigeration Unit 17. Exhaust



17-Point Truck & Trailer Inspection

<u>Truck</u> <u>Trailer</u>







Container, Box, Ro-Ro, etc.

# 1.) Bumper





<u>Flashlight</u>



Inspection Mirror

# 2.) Engine





Engine Off Use Mirror





**Check Compartments** 

Remove Filter

# 3.) Tires







Check Spare

# 4.) Floor (inside truck)



Check / No People Inside



<u>Lift Carpet / New Repairs</u>

#### 5.) Fuel Tanks





Tap / Void Sound

Use Flashlight / Look Inside

#### 6.) Cab / Storage Compartments





Inside / Outside

Keep Locked

## 7.) Air Tanks







Trailer / Weld Marks

#### 8.) Drive Shafts





Repairs / New Paint

Tap Test / Hollow Sound

#### 9.) Fifth Wheel



**Check Empty Spaces** 



Battery Area / Secure

## 10.) Outside / Undercarriage



Use Mirror / Inside Lip



Rear Lights / Check Area

#### 11.) Outside / Inside Doors



Check Locking Mechanism

**Bolts / Rivets Secure** 





Door Hinges / Secure

Repair