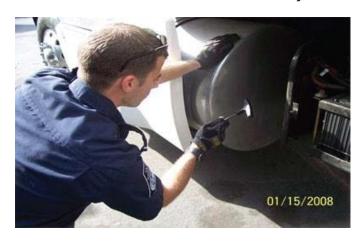

thern Border

#### 17-Point Truck & Trailer Inspection

- 1. Bumper
- 2. Engine
- 3. Tires (truck & trailer)
- 4. Floor (inside truck)
- 5. Fuel Tanks
- 6. Cab/ Storage Compartments
- 7. Air Tanks
- 8. Drive Shafts
- 9. Fifth Wheel
- 10. Outside/ Undercarriage
- 11. Outside/ Inside Doors
- 12. Floor (inside trailer)
- 13. Side Walls
- 14. Front Wall
- 15. Ceiling/Roof
- 16. Refrigeration Unit 17. Exhaust



17-Point Truck & Trailer Inspection

<u>Truck</u> <u>Trailer</u>







Container, Box, Ro-Ro, etc.

# 1.) Bumper





<u>Flashlight</u>



Inspection Mirror

# 2.) Engine





Engine Off Use Mirror





**Check Compartments** 

Remove Filter

# 3.) Tires







Check Spare

# 4.) Floor (inside truck)



Check / No People Inside



<u>Lift Carpet / New Repairs</u>

#### 5.) Fuel Tanks





Tap / Void Sound

Use Flashlight / Look Inside

#### 6.) Cab / Storage Compartments





Inside / Outside

Keep Locked

## 7.) Air Tanks







Trailer / Weld Marks

#### 8.) Drive Shafts





Repairs / New Paint

Tap Test / Hollow Sound

#### 9.) Fifth Wheel



**Check Empty Spaces** 



Battery Area / Secure

## 10.) Outside / Undercarriage



Use Mirror / Inside Lip



Rear Lights / Check Area

#### 11.) Outside / Inside Doors



Check Locking Mechanism

**Bolts / Rivets Secure** 





Door Hinges / Secure

Repairs / Weld Marks

## 12.) Floor (inside trailer)





Flat / Not Lifted

Planks / Bolted Down

#### 13.) Side Walls



Check New / Loose Panels

Use Light / Look Inside

# 14.) Front Wall







Measure Length / False Wall

## 15.) Ceiling / Roof

Ceiling

Measure Height / Fl