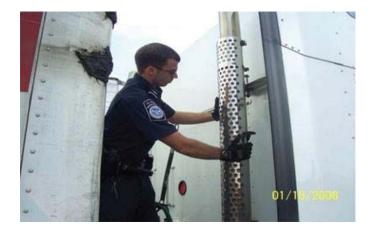

## 10.) Outside / Undercarriage

Use Mirror / Inside Lip

Rear Lights / Check Area

#### 11.) Outside / Inside Doors

Check Locking Mechanism

**Bolts / Rivets Secure** 

Door Hinges / Secure

Repairs / Weld Marks