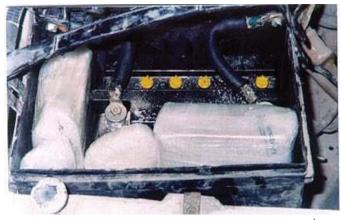

#### 9.) Fifth Wheel

**Check Empty Spaces** 

Battery Area / Secure

#### Fifth Wheel:

#### Top Cover Loose / Not Wired Cocaine Concealed Inside Fifth Wheel:

<u>Different Bolts / Loosen Hasp Check Handles / Rivet Secure Putty Inside Door / Unusual</u>