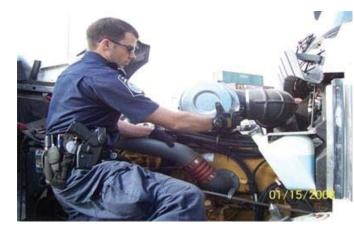

e locations these inspections are conducted, the higher level of security your shipment will have.

#### Conveyance Security Criteria...



**Conveyance Inspection Procedures:** 





Southern Border

#### 17-Point Truck & Trailer Inspection

- 1. Bumper
- 2. Engine
- 3. Tires (truck & trailer)
- 4. Floor (inside truck)
- 5. Fuel Tanks
- 6. Cab/ Storage Compartments
- 7. Air Tanks
- 8. Drive Shafts
- 9. Fifth Wheel
- 10. Outside/ Undercarriage
- 11. Outside/ Inside Doors
- 12. Floor (inside trailer)
- 13. Side Walls
- 14. Front Wall
- 15. Ceiling/Roof
- 16. Refrigeration Unit 17. Exhaust



17-Point Truck & Trailer Inspection

<u>Truck</u> <u>Trailer</u>







Container, Box, Ro-Ro, etc.

# 1.) Bumper





<u>Flashlight</u>



Inspection Mirror

# 2.) Engine





Engine Off Use Mirror





**Check Compartments** 

Remove Filter

# 3.) Tires







Check Spare

# 4.) Floor (inside truck)



Check / No People Inside



<u>Lift Carpet / New Repairs</u>

#### 5.) Fuel Tanks





Tap / Void Sound

Use Flashlight / Look Inside

#### 6.) Cab / Storage Compartments





Inside / Outside

Keep Locked

## 7.) Air Tanks







Trailer / Weld Marks

#### 8.) Drive Shafts





Repairs / New Paint

Tap Test / Hollow Sound

#### 9.) Fifth Wheel



**Check Empty Spaces** 



Battery Area / Secure

## 10.) Outside / Undercarriage



Use Mirror / Inside Lip



Rear Lights / Check Area

#### 11.) Outside / Inside Doors



Check Locking Mechanism

**Bolts / Rivets Secure** 





Door Hinges / Secure

Repairs / Weld Marks

## 12.) Floor (inside trailer)





Flat / Not Lifted

Planks / Bolted