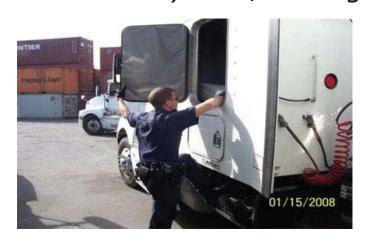

#### 11.) Outside / Inside Doors

Check Locking Mechanism

**Bolts / Rivets Secure** 

Door Hinges / Secure

Repairs / Weld Marks