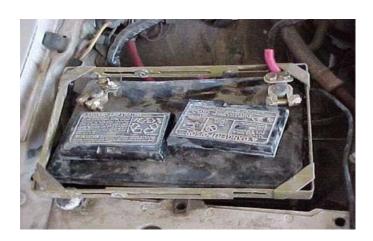

#### Tires:

Steel Compartment / Cocaine One Tire / Multiple Use Air Tanks:

Weld Mark / Looks Rusty One Kilo / Cocaine Batteries:

Hollowed-Out Compartments / Marijuana