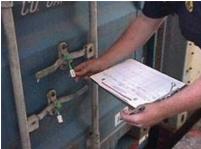

# Ceiling / Roof:

False Refrigerated Trailer Ceiling / Marijuana

False Trailer Roof / Orginal Rivets Removed

Inspection Documentation:

Affixing Seals: