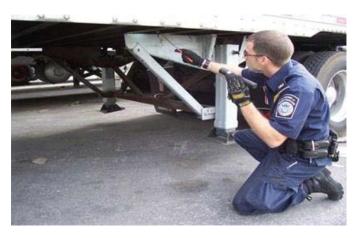

l
- 15. Ceiling/Roof
- 16. Refrigeration Unit 17. Exhaust



17-Point Truck & Trailer Inspection

<u>Truck</u> <u>Trailer</u>







Container, Box, Ro-Ro, etc.

# 1.) Bumper





<u>Flashlight</u>



Inspection Mirror

# 2.) Engine





Engine Off Use Mirror





**Check Compartments** 

Remove Filter

# 3.) Tires







Check Spare

# 4.) Floor (inside truck)



Check / No People Inside



<u>Lift Carpet / New Repairs</u>

#### 5.) Fuel Tanks





Tap / Void Sound

Use Flashlight / Look Inside

#### 6.) Cab / Storage Compartments





Inside / Outside

Keep Locked

## 7.) Air Tanks







Trailer / Weld Marks

#### 8.) Drive Shafts





Repairs / New Paint

Tap Test / Hollow Sound

#### 9.) Fifth Wheel



**Check Empty Spaces** 



Battery Area / Secure

## 10.) Outside / Undercarriage



Use Mirror / Inside Lip



Rear Lights / Check Area

#### 11.) Outside / Inside Doors



Check Locking Mechanism

**Bolts / Rivets Secure** 





Door Hinges / Secure

Repairs / Weld Marks

## 12.) Floor (inside trailer)





Flat / Not Lifted

Planks / Bolted Down

#### 13.) Side Walls



Check New / Loose Panels

Use Light / Look Inside

# 14.) Front Wall







Measure Length / False Wall

## 15.) Ceiling / Roof

Ceiling

Measure Height / Floor



New Rivets / Repairs

#### 16.) Refrigeration Unit





Open Doors / Check Inside

Use Light / Unit Off!

## 17.) Exhaust





Taped Packages / Rope

Not Loose / HOT!!!

#### Tires:





Steel Compartment / Cocaine One Tire / Multiple Use Air Tanks:





Weld Mark / Looks Rusty One Kilo / Cocaine Batteries:



Hollowed-Out Compartments / Mar