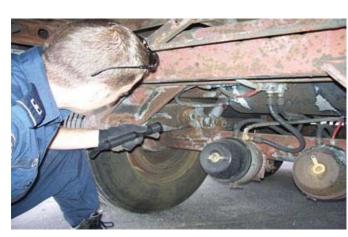

## 7.) Air Tanks

Trailer / Weld Marks

#### Tires:

Steel Compartment / Cocaine One Tire / Multiple Use Air Tanks:

Weld Mark / Looks Rusty One Kilo / Cocaine Batteries:

Hollowed-Out Compartments / Marijuana