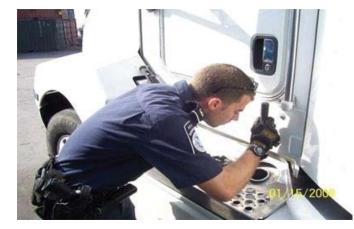

ern Border

#### 17-Point Truck & Trailer Inspection

- 1. Bumper
- 2. Engine
- 3. Tires (truck & trailer)
- 4. Floor (inside truck)
- 5. Fuel Tanks
- 6. Cab/ Storage Compartments
- 7. Air Tanks
- 8. Drive Shafts
- 9. Fifth Wheel
- 10. Outside/ Undercarriage
- 11. Outside/ Inside Doors
- 12. Floor (inside trailer)
- 13. Side Walls
- 14. Front Wall
- 15. Ceiling/Roof
- 16. Refrigeration Unit 17. Exhaust



17-Point Truck & Trailer Inspection

<u>Truck</u> <u>Trailer</u>







Container, Box, Ro-Ro, etc.

# 1.) Bumper





<u>Flashlight</u>



Inspection Mirror

# 2.) Engine





Engine Off Use Mirror





**Check Compartments** 

Remove Filter

# 3.) Tires







Check Spare

# 4.) Floor (inside truck)



Check / No People Inside



<u>Lift Carpet / New Repairs</u>

#### 5.) Fuel Tanks





Tap / Void Sound

Use Flashlight / Look Inside

#### 6.) Cab / Storage Compartments





Inside / Outside

Keep Locked

## 7.) Air Tanks







Trailer / Weld Marks

#### 8.) Drive Shafts





Repairs / New Paint

Tap Test / Hollow Sound

#### 9.) Fifth Wheel



**Check Empty Spaces** 



Battery Area / Secure

## 10.) Outside / Undercarriage



Use Mirror / Inside Lip



Rear Lights / Check Area

#### 11.) Outside / Inside Doors



Check Locking Mechanism

**Bolts / Rivets Secure** 





Door Hinges / Secure

Repairs / Weld Marks

## 12.) Floor (inside trailer)





Flat / Not Lifted

Planks / Bolted Down

#### 13.) Side Walls



Check New / Loose Panels

Use Light / Look Inside

# 14.) Front Wall







Measure Length / False Wall

## 15.) Ceiling / Roof

Ceiling

Measure Height / Floo