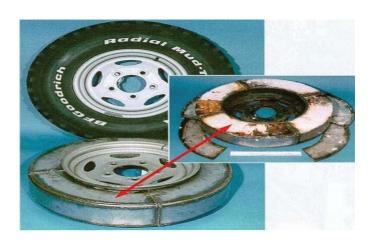

# 3.) Tires

Check Spare

#### Tires:

Steel Compartment / Cocaine One Tire / Multiple Use Air Tanks:

Weld Mark / Looks Rusty One Kilo / Cocaine Batteries:

Hollowed-Out Compartments / Marijuana