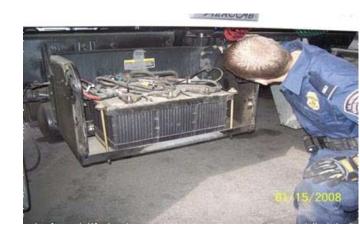

2. Floor (inside trailer)
- 13. Side Walls
- 14. Front Wall
- 15. Ceiling/Roof
- 16. Refrigeration Unit 17. Exhaust



17-Point Truck & Trailer Inspection

<u>Truck</u> <u>Trailer</u>







Container, Box, Ro-Ro, etc.

# 1.) Bumper





<u>Flashlight</u>



Inspection Mirror

# 2.) Engine





Engine Off Use Mirror





**Check Compartments** 

Remove Filter

# 3.) Tires







Check Spare

# 4.) Floor (inside truck)



Check / No People Inside



<u>Lift Carpet / New Repairs</u>

#### 5.) Fuel Tanks





Tap / Void Sound

Use Flashlight / Look Inside

#### 6.) Cab / Storage Compartments





Inside / Outside

Keep Locked

## 7.) Air Tanks







Trailer / Weld Marks

#### 8.) Drive Shafts





Repairs / New Paint

Tap Test / Hollow Sound

#### 9.) Fifth Wheel



**Check Empty Spaces** 



Battery Area / Secure

## 10.) Outside / Undercarriage



Use Mirror / Inside Lip



Rear Lights / Check Area

#### 11.) Outside / Inside Doors



Check Locking Mechanism

**Bolts / Rivets Secure** 





Door Hinges / Secure

Repairs / Weld Marks

## 12.) Floor (inside trailer)





Flat / Not Lifted

Planks / Bolted Down

#### 13.) Side Walls



Check New / Loose Panels

Use Light / Look Inside

# 14.) Front Wall







Measure Length / False Wall

## 15.) Ceiling / Roof

Ceiling

Measure Height / Floor



New Rivets / Repairs

#### 16.) Refrigeration Unit





Open Doors / Check Inside

Use Light / Unit Off!

## 17.) Exhaust





Taped Packages / Rope

Not Loose / HOT!!!

#### Tires:





Steel Compartment / Cocaine One Tire / Multiple Use Air Tanks:





Weld Mark / Looks Rusty One Ki