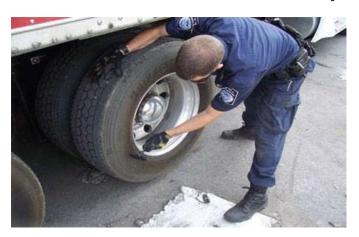

level of security your shipment will have.

#### Conveyance Security Criteria...



**Conveyance Inspection Procedures:** 





Southern Border

#### 17-Point Truck & Trailer Inspection

- 1. Bumper
- 2. Engine
- 3. Tires (truck & trailer)
- 4. Floor (inside truck)
- 5. Fuel Tanks
- 6. Cab/ Storage Compartments
- 7. Air Tanks
- 8. Drive Shafts
- 9. Fifth Wheel
- 10. Outside/ Undercarriage
- 11. Outside/ Inside Doors
- 12. Floor (inside trailer)
- 13. Side Walls
- 14. Front Wall
- 15. Ceiling/Roof
- 16. Refrigeration Unit 17. Exhaust



17-Point Truck & Trailer Inspection

<u>Truck</u> <u>Trailer</u>







Container, Box, Ro-Ro, etc.

# 1.) Bumper





<u>Flashlight</u>



Inspection Mirror

# 2.) Engine





Engine Off Use Mirror





**Check Compartments** 

Remove Filter

# 3.) Tires







Check Spare

# 4.) Floor (inside truck)



Check / No People Inside



<u>Lift Carpet / New Repairs</u>

#### 5.) Fuel Tanks





Tap / Void Sound

Use Flashlight / Look Inside

#### 6.) Cab / Storage Compartments





Inside / Outside

Keep Locked

## 7.) Air Tanks







Trailer / Weld Marks

#### 8.) Drive Shafts





Repairs / New Paint

Tap Test / Hollow Sound

#### 9.) Fifth Wheel



**Check Empty Spaces** 



Battery Area / Secure

## 10.) Outside / Undercarriage



Use Mirror / Inside Lip



Rear Lights / Check Area

#### 11.) Outside / Inside Doors



Check Locking Mechanism

**Bolts / Rivets Secure** 





Door Hinges / Secure

Repairs / Weld Marks

## 12.) Floor (inside trailer)





Flat / Not Lifted

Planks / Bolted Down

#### 13.) Side Walls



Check New / Loose Panels